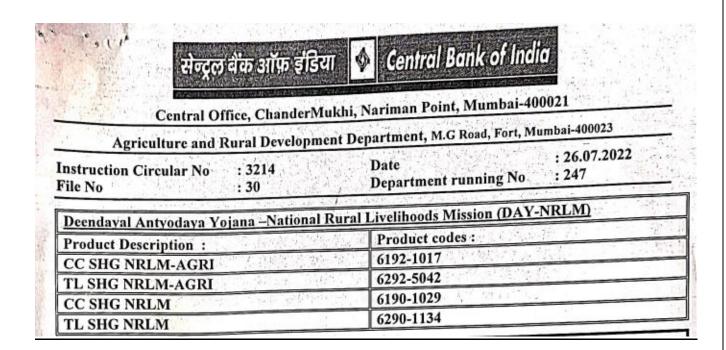

#       |
|------------------------|---------------------------------|-------------|
| 29001                  | Repo Linked Lending Rate        | RLLR        |
| 31706                  | NRLM-AJEEVIKA - OD              | 7%          |
| 32001                  | MCLR ONE YEAR                   | 1 YEAR MCLR |

<sup>#</sup> Correct Interest variance to be added after selecting above mentioned interest index code in order to charge the applicable rate of interest as mentioned in Para A & B above.

The revised Rate of Interest shall be applicable only for new SHG loans sanctioned from the date of issue of this Circular prospectively and 0.25% additional concession in ROI is applicable only for accounts sourced through SRLM where Tie Up arrangement is available.

### **Central Bank of India**



### **Indian Bank**

#### LM three tiered ROI products for SHGs of Indian Bank.

per latest RBI guidelines on DAY-NRLM, we have introduced new three tiered ROI products les for SHGs to be financed under DAY- NRLM scheme. In these products following ROI will charged:

Outstanding up to Rs. 3 lakhs - 7%

Outstanding above Rs. 3 - 5 lakhs
 MCLR 1Yr or 10% (whichever is lower).

Outstanding above Rs. 5.00 lakhs - Bank's card rate\*

Incessional rate of interest also embedded for outstanding above Rs. 5.00 lakh in the state Andhra Pradesh, Kerala, and Bihar.

Unique Reference Code provided by NRLM is mandatory for getting benefits of the above of interest slabs under NRLM scheme.

e details of new NRLM three tiered ROI products are given below:

|             | NRLM Product Codes PAN INDIA